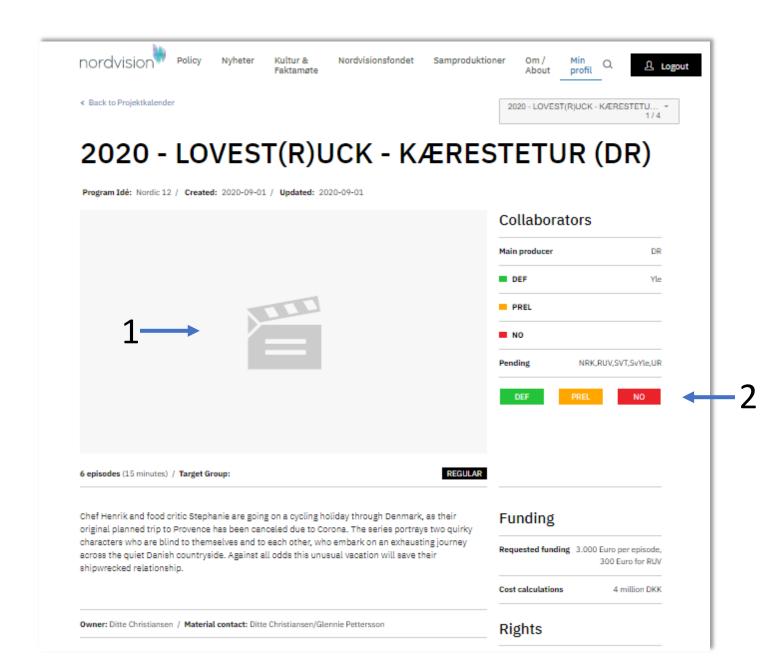

Navigate between the projects in the dropdown menu

select the projects again.

a)

Want your video shown here (1)? See next slide.

b)

Make your choices of PREL, DEF and NO here (2)

1 ----

Video (Youtube/Vimeo - fx: https://youtu.be/1WsTKVCyT9E, https://player.vimeo.com/video/356948022)