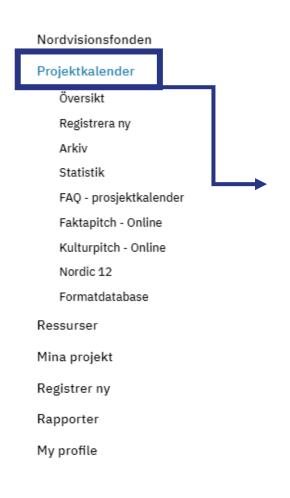

## PITCH MODE nordvision.org

Log in to Nordvision.org: https://nordvision.org

a)

Click on "Projektkalender" in the left menu

## Prosjektkalender

Prosjektkalenderen brukes av programgruppene for å holde styr på både nye prosjekter prosjekter. Prosjektkalenderen skal oppdateres av bolagene før hvert møte, og når det k opplysninger av interesse for samprodusentene.

Får du feil i kalenderen? <u>Sjekk vår FAQ</u> som kanskje kan gi deg svaret på problemet. Mar tilgang eller trenger tilgang til flere prosjektkalendere? <u>Kontakt NV-sekretariatet.</u>

b)
Choose the program group you want to view