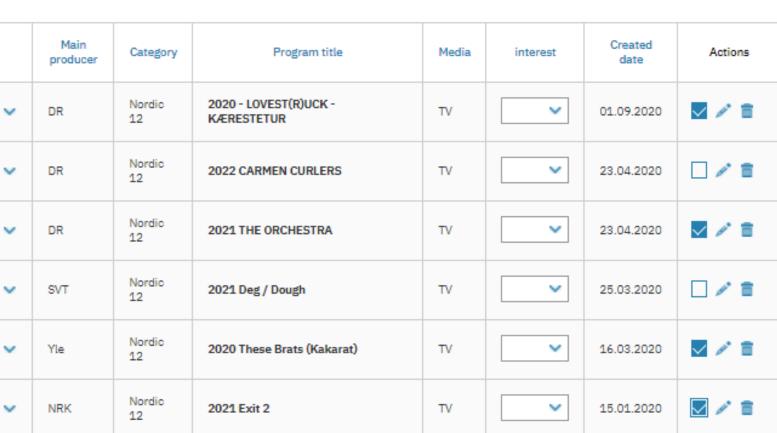

Navigate between the projects in the dropdown menu

select the projects again.

a)

Want your video shown here (1)? See next slide.

b)

Make your choices of PREL, DEF and NO here (2)

1 ----

Video (Youtube/Vimeo - fx: https://youtu.be/1WsTKVCyT9E, https://player.vimeo.com/video/356948022)

a)

Open project in project calendar in edit mode (pencil)

1 \_\_\_\_

3 → □ Pitch mode (4)

c)

Save the project and enter "Pitch Mode" (3)

(k

There you are (4)