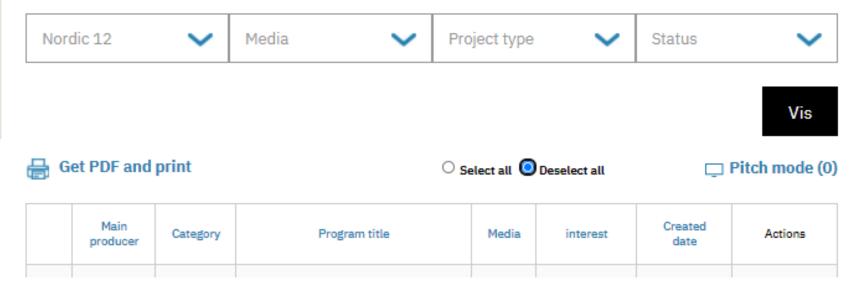

a)

Click on "Deselect all"

## Översikt projektkalender

a)

Pick the projects you want to view by ticking the boxes in the actions column (1)

O Select all Deselect all

☐ Pitch mode (4) ← 2

b)

Then click on the "Pitch mode" button in the top right corner of the list (2)