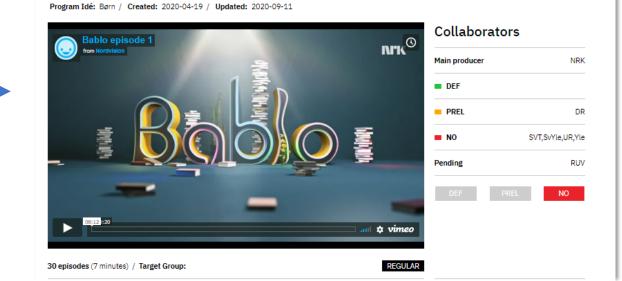

Navigate between the projects in the dropdown menu

select the projects again.

a)

Want your video shown here (1)? See next slide.

b)

Make your choices of PREL, DEF and NO here (2)

1 ----

Video (Youtube/Vimeo - fx: https://youtu.be/1WsTKVCyT9E, https://player.vimeo.com/video/356948022)

b)

Find the field called "video" (1) and paste (2) the embed code (from Youtube or Vimeo)