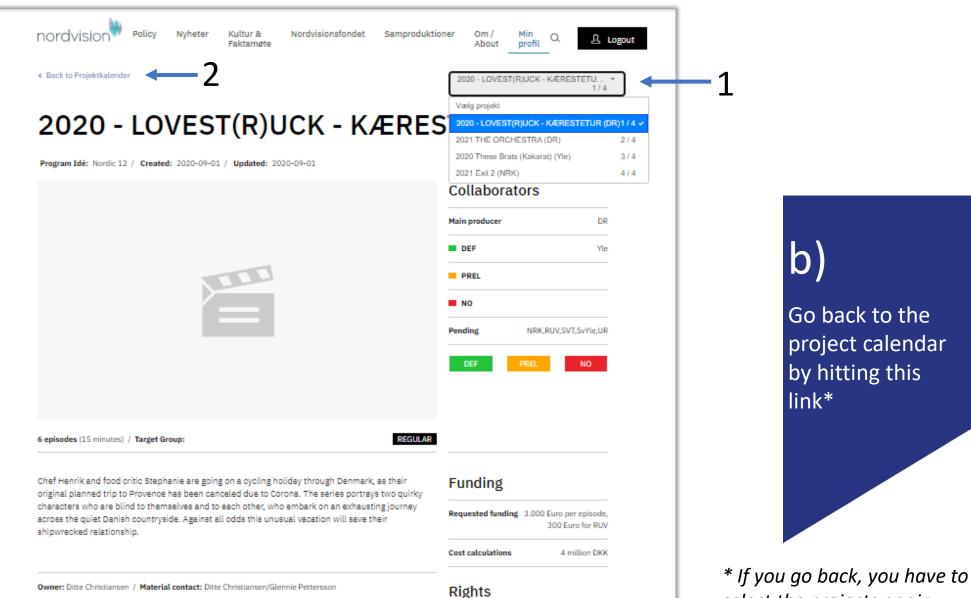

Navigate between the projects in the dropdown menu

select the projects again.

a)

Want your video shown here (1)? See next slide.

b)

Make your choices of PREL, DEF and NO here (2)

1 ----

Video (Youtube/Vimeo - fx: https://youtu.be/1WsTKVCyT9E, https://player.vimeo.com/video/356948022)

a)

Open project in project calendar in edit mode (pencil)

1 \_\_\_\_

3 → □ Pitch mode (4)

c)

Save the project and enter "Pitch Mode" (3)

(k

There you are (4)